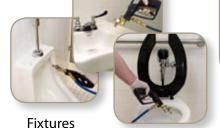

#### A Hillyard Cleaning Companion makes cleaning easy - everyday!

Surfaces in bathrooms, like the undersides of fixtures, partitions and grout lines will finally get the attention they deserve.

Are your restrooms getting the attention they need?

## **Going touch-free**

can reduce cleaning times by as much as 67%

Just fill with water and you're ready to clean.

Apply, flip and rinse...

**Partitions** & Walls

**Floors** 

...squeegee, flat mop, or vac.