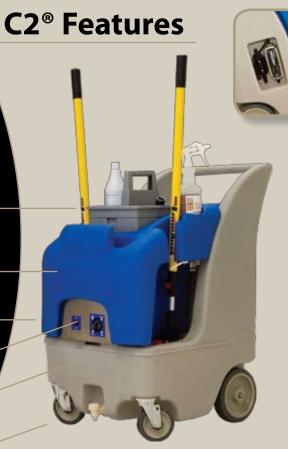

### **C2** Water Capacity

The C2 holds 14 gallons of fresh water. Half gallon per minute flow yields 28 minutes of continuous spraying without having to refill the water tank.

Custom fit tool slots and open storage area keep accessories, spray bottles, wipes, etc. well organized.

Front-mounted hose wrap for supply hose.

Side molded-in hooks for wet-floor sign storage.

Chemical selector knob with lighted on/off switch.

Strain-free supply hose connection.

Large, heavy-duty no mark casters.

Features and specifications subject to change without notice.

Built-in battery charger with cord wrap.

Capacity for 3 product refills. Each refill has a built-in, sealed, maintenance-free dilution control tip. Large rear-mount fill port.