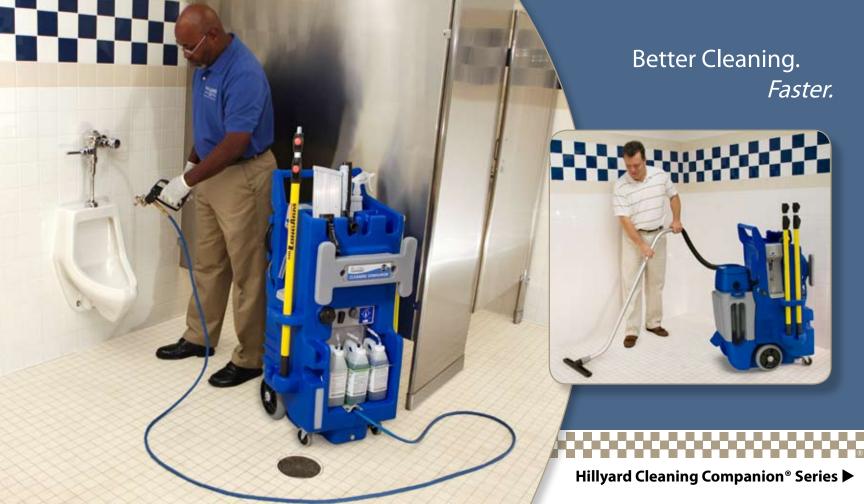

### **CLEAN BETTER**

### Introducing...

the ultimate in touch-free cleaning. Hillyard Cleaning Companions change the way work gets done, giving your crew the ability to clean better and faster than ever before.

### More surfaces get more attention.

**Manual cleaning is hard work** - bending, reaching and scrubbing! That's why so many surfaces rarely get the thorough cleaning they need, creating the perfect breeding ground for odor-causing bacteria.

#### A Hillyard Cleaning Companion makes cleaning easy - everyday!

Surfaces in bathrooms, like the undersides of fixtures, partitions and grout lines will finally get the attention they deserve.

Are your restrooms getting the attention they need?

Better Cleaning. Faster.

Go to cleanbetter.com for more information and to view video!