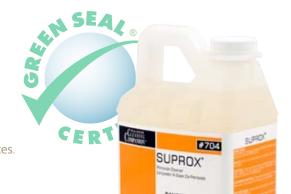

**Use environmentally-preferred cleaning solutions** such as Hillyard Re-Juv-Nal® or Green Seal Certified products like Suprox®, a peroxide based multi-purpose cleaner, and Hillyard Green Select® Bathroom Cleaner.

Green Seal is an independent, non-profit organization that strives to achieve a healthier and cleaner environment. Green Seal provides credible, objective, and unbiased information whose only purpose is to direct the purchaser to environmentally responsible products and services.