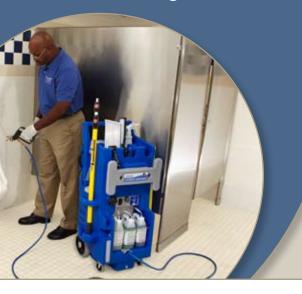

#### Squeegee, Flat Mop, or Vac? It's Your Choice!

The choice is yours. The C3 Cleaning Companion Recovery System is an optional wet vac accessory. So, if you need a vac it's available, if you don't, you're not paying for something you won't use. Here's why you may not need a vac system.

#### **C3 Recovery Unit Specifications**

| Item No.                | HIL99234                                                                                          |  |
|-------------------------|---------------------------------------------------------------------------------------------------|--|
| Capacity                | 5 U.S. Gallons                                                                                    |  |
| CFM                     | 100                                                                                               |  |
| Amps                    | 6                                                                                                 |  |
| Included<br>Accessories | 2-piece wand, floor tool,<br>2 ft. to 10 ft. recoiling hose,<br>drain hose, 30 ft. extension cord |  |

It's the best of all worlds, squeegee, flat mop, or vac recovery, all in one unit.

Features and specifications subject to change without notice.