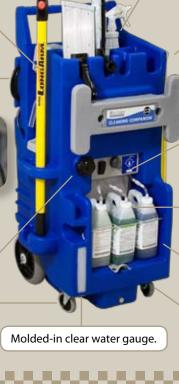

### Designed for high-value daily use.

**Completely self-contained,** battery operated\*, onboard dilution control complete with application wand and fresh water tank. The C3 even features a built-in bottle fill dispenser and wet-floor sign storage.

### C3 Versatility

The C3 can be mounted on a janitors cart, or be used as a stand alone cleaning machine.

> C3 - Included Accessories: 18" foam squeegee, 1 adjustable handle, cleaning process card.

Push-button bottle fill chemical management with built-in drip tray.

Built-in battery charger with illuminated plug.

Easy fill large-mouth fill port is set at a convenient height.

Locking front caster.

Custom fit tool slots and open storage area keep accessories, spray bottles, wipes, etc. well organized.

Front-mounted hose wrap for supply hose.

Side molded-in hooks for wet-floor sign storage.

Chemical selector knob with lighted on/off switch.

Capacity for 3 product refills. Each refill has a built-in, sealed, maintenance-free dilution control tip. Security locking mechanism available.

Strain-free supply hose connection.

Large, heavy-duty no mark casters.